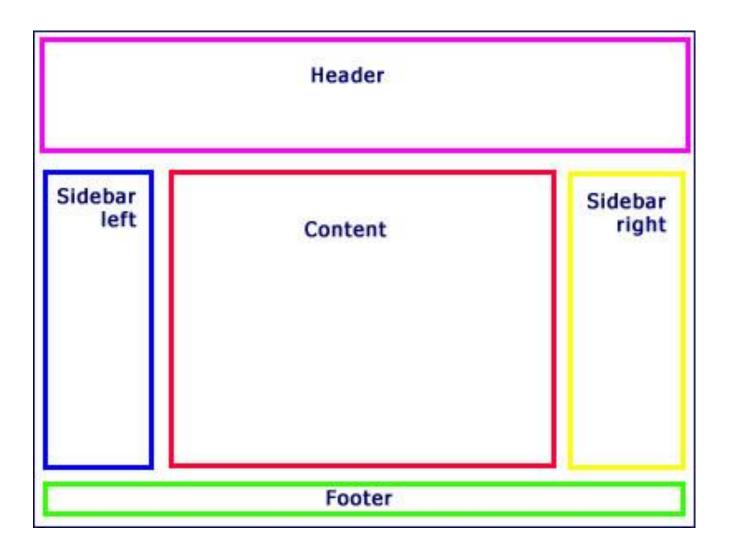

Proposed Links:

Use this portion of your storyboard to plan the design of your page. You must be consistent with your design from page to page. This will prevent the user from getting confused. This design is a basic standard. You are encouraged to be creative but consistent in your own personal design.

Use basic shapes in Word to outline your basic style for each page of your site.